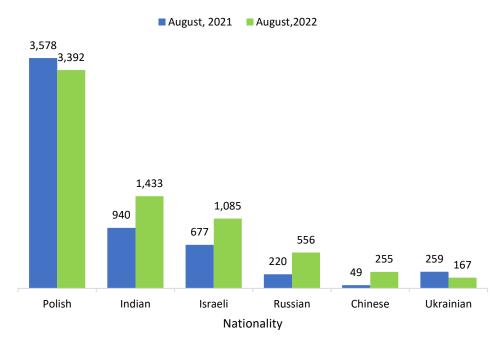

The visitors from emerging markets (Poland, India, Russia, Israel, China and Ukraine) increased by **64.2** percent compared with previous month. Other performances are shown in (**Figure 4 & Annex I: Table 6**).