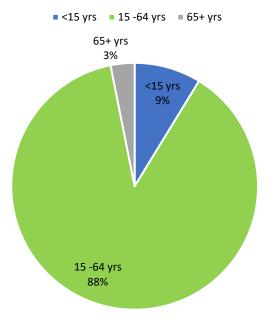

The ages of the visitors were categorized into three broad groups: those younger than 15 years who are regarded as children, 15 to 64 years who are regarded as working age population, and 65 years and older are regarded as retirees. The overall results show that 5,083 (8.7 percent) visitors were aged less than 15 years, 51,253 (88.1 percent) were aged 15 to 64 years and 1,821 (3.1 percent) were aged 65 years and older (Figure 3 & Table 5).