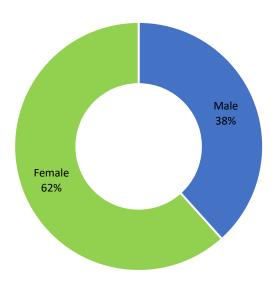

**Figure 2 & Table 4** shows that **22,296** visitors (**38.3** percent) were male and **35,861** (**61.7** percent) were female. Male and Female increased by **54.5** and **83.2** percent respectively compared with the preceding month of July 2022.