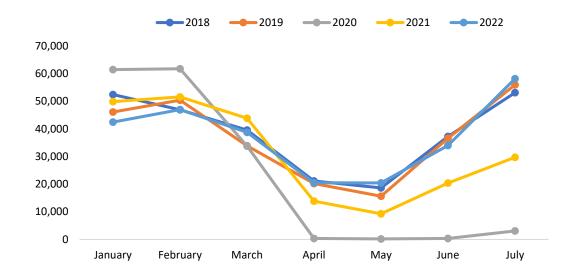

## **TOURISM STATISTICS**

Zanzibar recorded **58,157** international visitors in July 2022 compared with **29,714** visitors in July 2021 and **34,013** visitors in June 2022.

Tourists from Europe continued to dominate the market by accounting **64.0** percent of the total visitors in July 2022. In country wise, France dominated the Tourism market by accounting **11.7** percent of all visitors entered in July 2022, followed by British (**7.2** percent) while Japanese recorded less than one percent which is the least. Other performances are as shown in (**Table 1**).