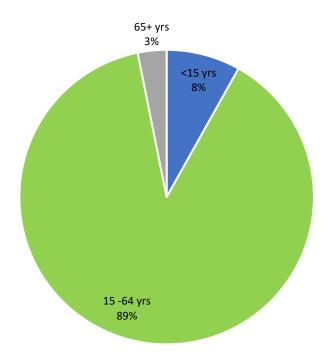

The ages of the visitors were categorized into three broad groups: those younger than 15 years who are regarded as children, 15 to 64 years who are regarded as working age population, and 65 years and older are regarded as retirees. The overall results show that **4,984 (8.1** percent) visitors were aged less than 15 years, **54,465 (88.7** percent) were aged 15 to 64 years and **1,939 (3.2** percent) were aged 65 years and older **(Figure 3 &Table 5)**.