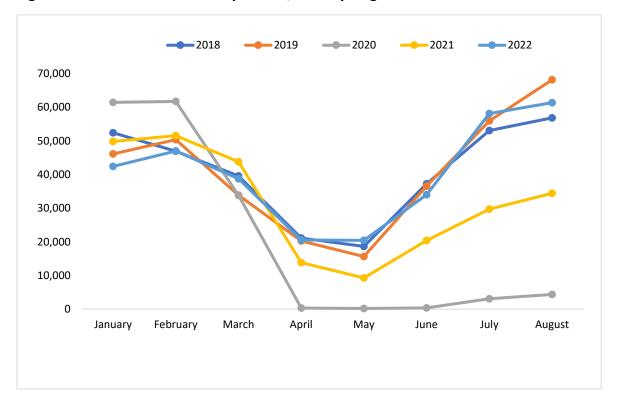

Figure 5: International Visitors by Month, January-August 2018 - 2022

Source: OCGS, ZCT & Immigration Department, Zanzibar

Annex II

Table 10: International Visitors by Month, 2018 - 2022

| Month     | 2018    | 2019    | 2020    | 2021    | 2022    |
|-----------|---------|---------|---------|---------|---------|
| January   | 52,417  | 46,133  | 61,461  | 49,868  | 42,443  |
| February  | 46,935  | 50,387  | 61,752  | 51,574  | 46,995  |
| March     | 39,592  | 33,883  | 33,801  | 43,821  | 38,762  |
| April     | 21,139  | 20,242  | 334     | 13,839  | 20,540  |
| May       | 18,655  | 15,640  | 197     | 9,280   | 20,450  |
| June      | 37,235  | 36,605  | 353     | 20,416  | 34,013  |
| July      | 53,087  | 55,947  | 3,079   | 29,714  | 58,157  |
| August    | 56,861  | 68,163  | 4,366   | 34,425  | 61,388  |
| September | 52,551  | 49,732  | 5,422   | 25,817  |         |
| October   | 49,796  | 53,023  | 12,157  | 31,826  |         |
| November  | 39,713  | 47,824  | 29,128  | 35,438  |         |
| December  | 52,828  | 60,685  | 48,594  | 48,167  |         |
| Total     | 520,809 | 538,264 | 260,644 | 394,185 | 322,748 |