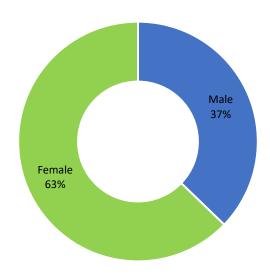

Figure 2 & Table 4 shows that 22,840 visitors (37.2 percent) were male and 38,548 (62.8 percent) were female. Male and Female increased by 2.4 and 7.5 percent respectively compared with the preceding month of July 2022.