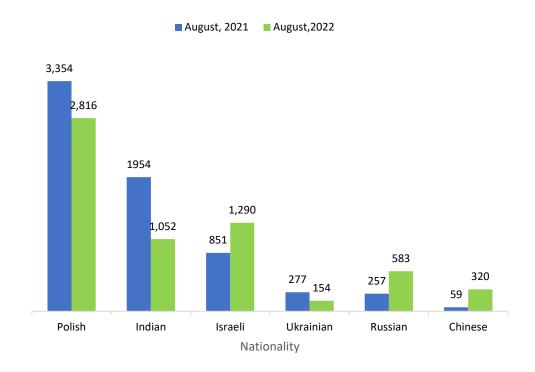

The visitors from emerging markets (Poland, India, Russia, Israel, China and Ukraine) decreased by **9.8** percent compared with previous month. Other performances are shown in (Figure 4 &Table 6).

**Table 7** shows that almost three for every ten visitors (**30.8 percent**) stayed in the country for Six days in August 2022. The overall average intended length of stay for visitors in August 2022 was about eight nights.

## Annex I:

Table 6: Visitors Arrival from Emerging Markets, August 2022

| Nationality | August 2021 | July 2022 | August 2022 | % Change<br>August 2021<br>to August 2022 | % Change July 2022<br>to August 2022 |
|-------------|-------------|-----------|-------------|-------------------------------------------|--------------------------------------|
| Russian     | 257         | 556       | 583         | 126.8                                     | 4.9                                  |
| Polish      | 3,354       | 3,392     | 2,816       | -16.0                                     | -17.0                                |
| Ukrainian   | 277         | 167       | 154         | -44.4                                     | -7.8                                 |
| Chinese     | 59          | 255       | 320         | 442.4                                     | 25.5                                 |
| Indian      | 1954        | 1433      | 1,052       | -46.2                                     | -26.6                                |
| Israeli     | 851         | 1,085     | 1,290       | 51.6                                      | 18.9                                 |
| Total       | 6,752       | 6,888     | 6,215       | -8.0                                      | -9.8                                 |