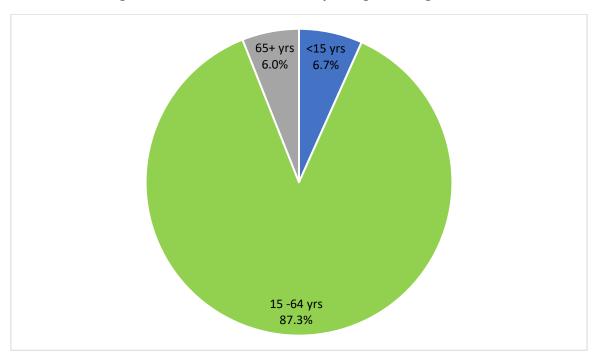

The ages of the visitors were categorized into three broad groups: those younger than 15 years who are regarded as children, 15 to 64 years who are regarded as working age population, and 65 years and older are regarded as retirees. The overall results show that **3,881 (6.7** percent) visitors were aged less than 15 years, **50,222 (87.3** percent) were aged 15 to 64 years and **3,444 (6.0** percent) were aged 65 years and older (Figure 3 &Table 5).