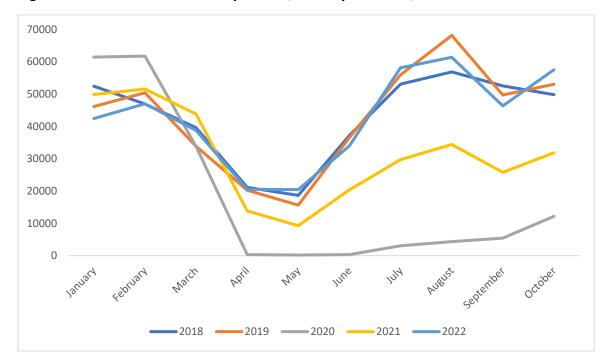

For the past ten months, Zanzibar has received **426,633** visitors from January- October 2022 which is an increase of **53.1** percent compared with the corresponding months (January – October 2021). About **380,832** visitors entered through airport while **45,801** visitors entered through seaport. Most of visitors were from Europe (**72.3** percent). In country wise, France (**12.9** percent) was the leading market for the ten months in Zanzibar tourism market (**Table 9**).