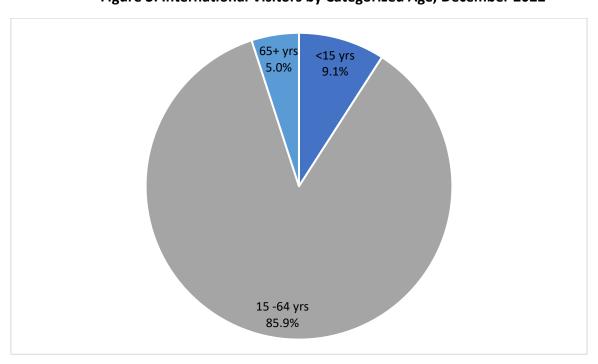

The ages of the visitors were categorized into three broad groups: those younger than 15 years who are regarded as children, 15 to 64 years who are regarded as working age population, and 65 years and older are regarded as retirees. The overall results show that **6,059 (9.1** percent) visitors were aged less than 15 years, **57,314 (85.9** percent) were aged 15 to 64 years and **3,347 (5.0** percent) were aged 65 years and older **(Figure 3 &Table 5)**.