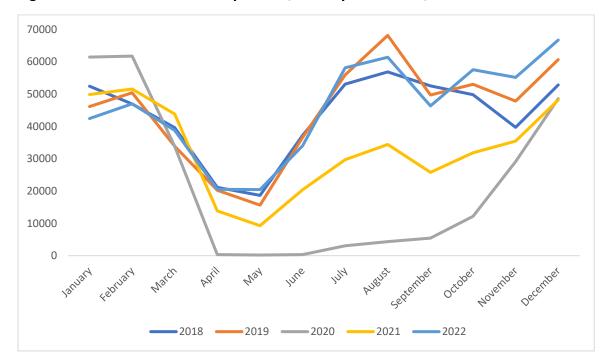

Figure 5: International Visitors by Month, January- December, 2018 - 2022

Source: OCGS, ZCT & Immigration Department, Zanzibar

Annex II

Table 10: International Visitors by Month, 2018 - 2022

| Month     | 2018    | 2019    | 2020    | 2021    | 2022    |
|-----------|---------|---------|---------|---------|---------|
| January   | 52,417  | 46,133  | 61,461  | 49,868  | 42,443  |
| February  | 46,935  | 50,387  | 61,752  | 51,574  | 46,995  |
| March     | 39,592  | 33,883  | 33,801  | 43,821  | 38,762  |
| April     | 21,139  | 20,242  | 334     | 13,839  | 20,540  |
| May       | 18,655  | 15,640  | 197     | 9,280   | 20,450  |
| June      | 37,235  | 36,605  | 353     | 20,416  | 34,013  |
| July      | 53,087  | 55,947  | 3,079   | 29,714  | 58,157  |
| August    | 56,861  | 68,163  | 4,366   | 34,425  | 61,388  |
| September | 52,551  | 49,732  | 5,422   | 25,817  | 46,338  |
| October   | 49,796  | 53,023  | 12,157  | 31,826  | 57,547  |
| November  | 39,713  | 47,824  | 29,128  | 35,438  | 55,150  |
| December  | 52,828  | 60,685  | 48,594  | 48,167  | 66,720  |
| Total     | 520,809 | 538,264 | 260,644 | 394,185 | 548,503 |